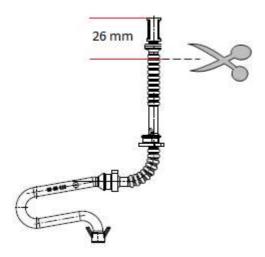

## **Illustrated Parts List - IPL Update**

Product Name(s)

H555

Description of change

- 1. New Carburetor, kit 501 46 33-04 added. New angle on fuel nipple.
- 2. New Fuel hose 577 50 41-01 is 26 mm shorter than old 573 99 35-03 to fit new connection on Carburetor.
- 3. Choke control changed to secure correct assembly.

2. Fuel hose, Instruction.

When you don't want to change to the new fuel hose included in kit, Carburetor. Cut your old hose like this:

3. Choke control.

510 01 72-02

510 01 72-01

Form no:MERN-8SJE6Q Rev no: 4