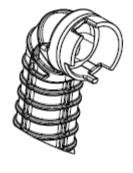

## 545FX

Description of change

Inlet pipes are changed due to improved runability.

Comments

Fully backward compatible.

Both inlet pipes should be changed at the same time.

## Introduced from

| Serial number / Date | Remark                       |
|----------------------|------------------------------|
| 20153400059          | Inlet pipe 586 94 69-01      |
| 20153400059          | Inlet pipe assy 587 73 65-01 |

## IPL updates

| Page title                 | Ref.<br>no | New part no  | Name            | Excl. part no. | Remark |
|----------------------------|------------|--------------|-----------------|----------------|--------|
| Carburetor &<br>Air filter | 26         | 586 94 69-01 | Inlet pipe      | 576 46 62-01   |        |
| Carburetor & Air filter    | 27         | 587 73 65-01 | Inlet pipe assy | 576 47 58-01   |        |

576 46 62-01

586 94 69-01

576 47 58-01

587 73 65-01