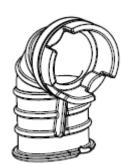

## 545FX

Description of change

Inlet pipes are changed due to improved runability.

Comments

Fully backward compatible.

Both inlet pipes should be changed at the same time.

## Introduced from

| Serial number / Date | Remark                       |
|----------------------|------------------------------|
| 20153400059          | Inlet pipe 586 94 69-01      |
| 20153400059          | Inlet pipe assy 587 73 65-01 |

## IPL updates

| Page title                 | Ref.<br>no | New part no  | Name            | Excl. part no. | Remark |
|----------------------------|------------|--------------|-----------------|----------------|--------|
| Carburetor &<br>Air filter | 26         | 586 94 69-01 | Inlet pipe      | 576 46 62-01   |        |
| Carburetor & Air filter    | 27         | 587 73 65-01 | Inlet pipe assy | 576 47 58-01   |        |

576 46 62-01

586 94 69-01

576 47 58-01

587 73 65-01