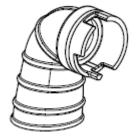

## 545FX

Description of change

Inlet pipes are changed due to improved runability.

Comments

Fully backward compatible.

Both inlet pipes should be changed at the same time.

## Introduced from

| Serial number / Date | Remark                       |
|----------------------|------------------------------|
| 20153400059          | Inlet pipe 586 94 69-01      |
| 20153400059          | Inlet pipe assy 587 73 65-01 |

## IPL updates

| Page title                 | Ref.<br>no | New part no  | Name            | Excl. part no. | Remark |
|----------------------------|------------|--------------|-----------------|----------------|--------|
| Carburetor &<br>Air filter | 26         | 586 94 69-01 | Inlet pipe      | 576 46 62-01   |        |
| Carburetor & Air filter    | 27         | 587 73 65-01 | Inlet pipe assy | 576 47 58-01   |        |

576 46 62-01

586 94 69-01

576 47 58-01

587 73 65-01