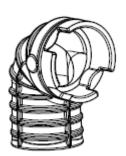

## 545FX

Description of change

Inlet pipes are changed due to improved runability.

Comments

Fully backward compatible.

Both inlet pipes should be changed at the same time.

## Introduced from

| Serial number / Date | Remark                       |
|----------------------|------------------------------|
| 20153400059          | Inlet pipe 586 94 69-01      |
| 20153400059          | Inlet pipe assy 587 73 65-01 |

## IPL updates

| Page title                 | Ref.<br>no | New part no  | Name            | Excl. part no. | Remark |
|----------------------------|------------|--------------|-----------------|----------------|--------|
| Carburetor &<br>Air filter | 26         | 586 94 69-01 | Inlet pipe      | 576 46 62-01   |        |
| Carburetor & Air filter    | 27         | 587 73 65-01 | Inlet pipe assy | 576 47 58-01   |        |

576 46 62-01

586 94 69-01

576 47 58-01

587 73 65-01