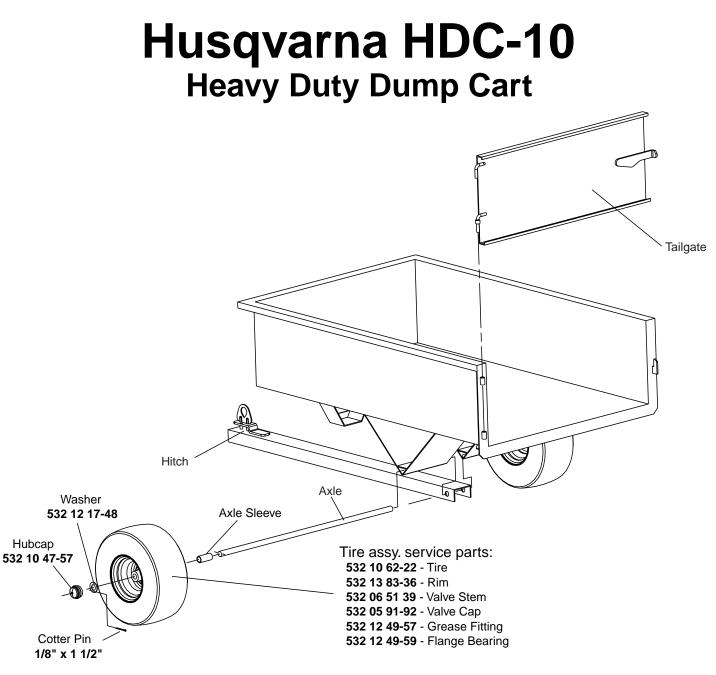

## Assembly Instructions

- 1. Remove all parts from box.
- 2. Remove foam packing sleeves from axle.
- 3. Place axle in one side of axle support (V shape on underside of cart).
- 4. Install hitch (black channel) with 3/4" hole aligned with axle (make sure hitch & dump handle are facing up). Push axle through to secure hitch.
- 5. Install axle sleeve (black steel tubing).
- 6. Install tire assembly (valve stem facing out).
- 7. Install large flat washer.
- 8. Install cotter pin and bend around to clear outside diameter of washer.
- 9. Install black hubcap over washer.
- 10. Repeat installation on other side.
- 11. Using a grease gun, lubricate grease fitting on each wheel until grease is visible between axle and wheel bushing.