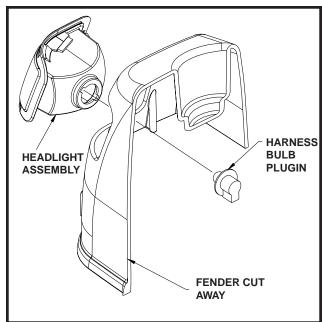

FIGURE 2

- 8. Snap the clear lens in place to secure the reflector on each side.
- Turn ignition key to the first position to verify lights work. If they do not, make sure connector in accessory harness is properly installed, light bulb(s) are correctly install in light socket. Turn key off when completed.