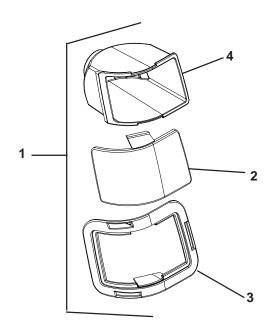

| ITEM | PART NO.  | QTY | DESCRIPTION                      |
|------|-----------|-----|----------------------------------|
| 1    | 539110458 | 1   | . HEADLIGHT ASSEMBLY, RIGHT      |
| !    | 539110459 | 1   | . HEADLIGHT ASSEMBLY, LEFT       |
| 2    | 539110457 | 1   | . HEADLIGHT LENS, LEFT           |
| !    | 539110453 | 1   | . HEADLIGHT LENS, RIGHT          |
| 3 5  | 539110451 | 1   | . RIM, HEADLIGHT, RIGHT          |
| !    | 539110455 | 1   | . RIM, HEADLIGHT, LEFT           |
| 4 5  | 539110456 | 1   | . HEADLIGHT REFLECTOR, LEFT      |
| !    | 539110452 | 1   | . HEADLIGHT REFLECTOR, RIGHT     |
| !    | 539110471 | 1   | . HARNESS, HEADLIGHT (NOT SHOWN) |