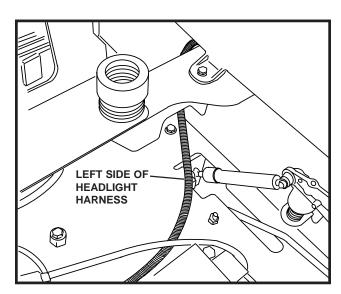

## INSTALLATION INSTRUCTIONS FOR HEADLIGHT KIT PART NO. 539110440

- 1. Remove existing colored lens plates and trim rings (rim) from each fender.
- Remove accessory wiring harness from parts box and place it between the rear side of the battery, it front of the rear cross member, with the plug in connector to right rear corner of the battery.
- Connect the male end of the plastic plug on the accessory harness into the female end of the main wiring harness, located near the right rear corner of the battery
- 4. Route the short, right hand light socket through the rubber grommet where the other harness and cable pass through.
- 5. Route the longer, left side of accessory harness just over the top of the vertical chassis side, between the inside edge of left fender, just behind the front inner most fender mounting screw. See Figure 1.

FIGURE 1

- 6. Install the new trim ring (rim) with the third snap facing inward into the appropriate fenders. Makes sure entire ring is fully seated against the fender.
- 7. Next, slide the appropriate reflector into the opening in the trim ring (rim). Install the light socket, with light bulb in place, into the backside hole of each reflector. Rotate light socket approximately ¼ turn clockwise to secure. See Figure 2.