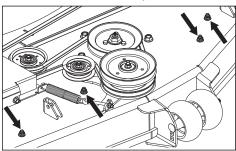

Loosely install the mulch cover to the deck and the previously installed right mulch baffle and right debris baffle with the nuts and bolts.

- 7. Tighten all loose hardware in the order shown in the **Squence Diagram** to 10-15 ft-lbs.
- Install the new mulching blades with the previously removed blade bolts. Torque blade bolts to 122 Nm (90 ft-lb). Check the clearance between the blades and baffles.
- 9. Remove the supports and lower the mower to its normal position.

## **SEQUENCE DIAGRAM**

## Torque to 10-15 ft-lbs.