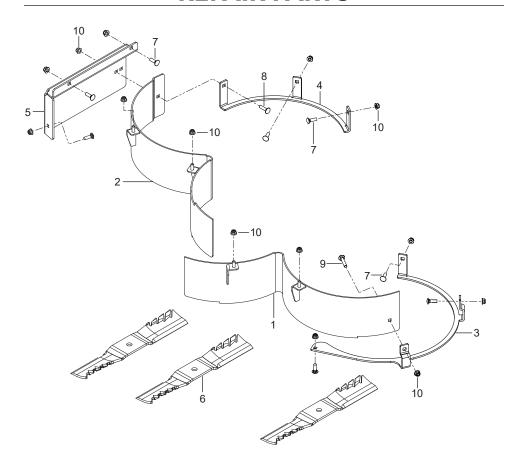

## **SEQUENCE DIAGRAM**

## **REPAIR PARTS**

|  | Ref. | Part No.     | Qty | Description                                 |
|--|------|--------------|-----|---------------------------------------------|
|  | 1    | 591 34 99-02 | 1   | Baffle, Mulch Left                          |
|  | 2    | 591 35 00-02 | 1   | Baffle, Mulch Right                         |
|  | 3    | 593 00 96-02 | 1   | Baffle, Debris Left                         |
|  | 4    | 593 00 95-02 | 1   | Baffle, Debris Right                        |
|  | 5    | 592 90 00-02 | 1   | Cover, Mulch                                |
|  | 6    | 593 07 80-02 | 3   | Blade, Mulching                             |
|  | 7    | 539 99 02-08 | 8   | Bolt 5/16-18 x 1 Round Head Square Neck     |
|  | 8    | 539 10 04-72 | 1   | Bolt 5/16-18 x 1-1/4 Round Head Square Neck |
|  | 9    | 539 99 08-61 | 1   | Bolt 5/16-18 x 1-3/4 Round Head Square Neck |
|  | 10   | 539 11 28-99 | 14  | Nut 5/16-18 Hex Flange Nyloc                |
|  |      |              |     |                                             |