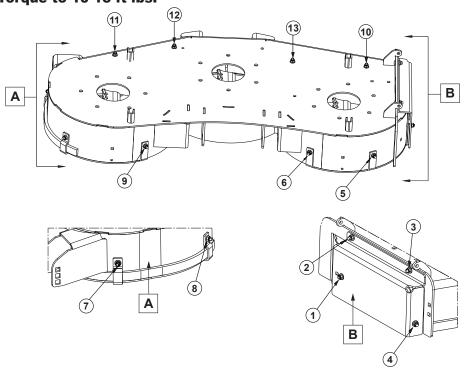

e nuts and bolts.

Note: If the deck is missing required mounting holes then drilling is required. Using the left and right debris baffles as templates, center punch and drill 8.0 mm (5/16") holes as needed. Use additional hardware to attach the baffles to the deck.



Loosely install the mulch cover to the deck and the previously installed right mulch baffle and right debris baffle with the nuts and bolts.



- 7. Tighten all loose hardware in the order shown in the **Squence Diagram** to 10-15 ft-lbs.
- Install the new mulching blades with the previously removed blade bolts. Torque blade bolts to 122 Nm (90 ft-lb). Check the clearance between the blades and baffles.
- 9. Remove the supports and lower the mower to its normal position.

## **SEQUENCE DIAGRAM**

## Torque to 10-15 ft-lbs.





## **REPAIR PARTS**



|  | Ref. | Part No.     | Qty | Description                                 |
|--|------|--------------|-----|---------------------------------------------|
|  | 1    | 591 34 99-02 | 1   | Baffle, Mulch Left                          |
|  | 2    | 591 35 00-02 | 1   | Baffle, Mulch Right                         |
|  | 3    | 593 00 96-02 | 1   | Baffle, Debris Left                         |
|  | 4    | 593 00 95-02 | 1   | Baffle, Debris Right                        |
|  | 5    | 592 90 00-02 | 1   | Cover, Mulch                                |
|  | 6    | 593 07 80-02 | 3   | Blade, Mulching                             |
|  | 7    | 539 99 02-08 | 8   | Bolt 5/16-18 x 1 Round Head Square Neck     |
|  | 8    | 539 10 04-72 | 1   | Bolt 5/16-18 x 1-1/4 Round He