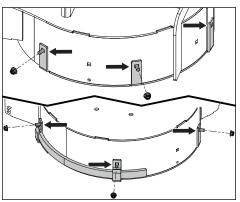

594 741501 Rev. B 2020-03-13

 Remove and retain the existing discharge chute and hardware from the deck.

Raise and support the mower. Remove and retain the existing blade bolts and cutting blades.

Loosely install the left debris baffle to the underside of the deck with the screw and nut.

Note: To achieve proper fit, it is important that all fasteners are left loose until all pieces are installed.

Position the mulch baffles to the underside of the deck and secure loosely with the nuts.

Loosely install the debris baffles to the deck and the previously installed mulch baffles with the nuts and bolts.

Note: If the deck is missing required mounting holes then drilling is required. Using the left and right debris baffles as templates, center punch and drill 8.0 mm (5/16") holes as needed. Use additional hardware to attach the baffles to the deck.

Loosely install the mulch cover to the deck and the previously installed right mulch baffle and right debris baffle with the nuts and bolts.

- 7. Tighten all loose hardware in the order shown in the **Squence Diagram** to 10-15 ft-lbs.
- Install the new mulching blades with the previously removed blade bolts. Torque blade bolts to 122 Nm (90 ft-lb). Check the clearance between the blades and baffles.
- 9. Remove the supports and lower the mower to its normal position.