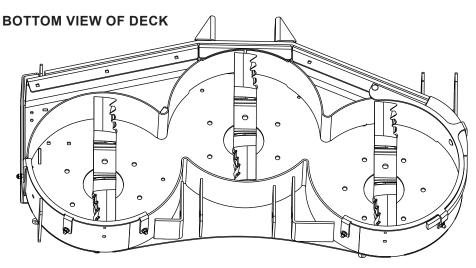

## **REPAIR PARTS**

|  | Ref. | Part No.     | Qty | Description                                 |
|--|------|--------------|-----|---------------------------------------------|
|  | 1    | 591 34 99-02 | 1   | Baffle, Mulch Left                          |
|  | 2    | 591 35 00-02 | 1   | Baffle, Mulch Right                         |
|  | 3    | 593 00 96-02 | 1   | Baffle, Debris Left                         |
|  | 4    | 593 00 95-02 | 1   | Baffle, Debris Right                        |
|  | 5    | 592 90 00-02 | 1   | Cover, Mulch                                |
|  | 6    | 593 07 80-02 | 3   | Blade, Mulching                             |
|  | 7    | 539 99 02-08 | 8   | Bolt 5/16-18 x 1 Round Head Square Neck     |
|  | 8    | 539 10 04-72 | 1   | Bolt 5/16-18 x 1-1/4 Round Head Square Neck |
|  | 9    | 539 99 08-61 | 1   | Bolt 5/16-18 x 1-3/4 Round Head Square Neck |
|  | 10   | 539 11 28-99 | 14  | Nut 5/16-18 Hex Flange Nyloc                |
|  |      |              |     |                                             |