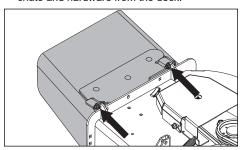

594 741501 Rev. B 2020-03-13

 Remove and retain the existing discharge chute and hardware from the deck.

Raise and support the mower. Remove and retain the existing blade bolts and cutting blades.

Loosely install the left debris baffle to the underside of the deck with the screw and nut.