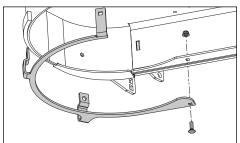

Note: To achieve proper fit, it is important that all fasteners are left loose until all pieces are installed.

Position the mulch baffles to the underside of the deck and secure loosely with the nuts.

Loosely install the debris baffles to the deck and the previously installed mulch baffles with the nuts and bolts.

Note: If the deck is missing required mounting holes then drilling is required. Using the left and right debris baffles as templates, center punch and drill 8.0 mm (5/16") holes as needed. Use additional hardware to attach the baffles to the deck.

Loosely install the mulch cover to the deck and the previously installed right mulch baffle and right debris baffle with the nuts and bolts.

- 7. Tighten all loose hardware in the order shown in the **Squence Diagram** to 10-15 ft-lbs.
- Install the new mulching blades with the previously removed blade bolts. Torque blade bolts to 122 Nm (90 ft-lb). Check the clearance between the blades and baffles.
- 9. Remove the supports and lower the mower to its normal position.