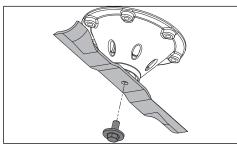

594 741501 Rev. B 2020-03-13

 Remove and retain the existing discharge chute and hardware from the deck.

Raise and support the mower. Remove and retain the existing blade bolts and cutting blades.

Loosely install the left debris baffle to the underside of the deck with the screw and nut.

Note: To achieve proper fit, it is important that all fasteners are left loose until all pieces are installed.

Position the mulch baffles to the underside of the deck and secure loosely with the nuts.

Loosely install the debris baffles to the deck and the previously installed mulch baffles with the nuts and bolts.