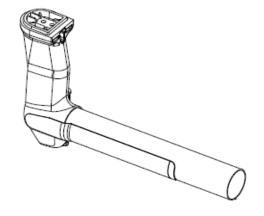

## IPL updates

| Page title | Ref.<br>no | New part no  | Name       | Excl. part no. | Remark                 |
|------------|------------|--------------|------------|----------------|------------------------|
| Suspension | 12         | 581 97 90-03 | Suspension | 581 97 90-01   | See illustration below |
| Suspension | 32         | 501 01 55-01 | Wear plate | 586 20 27-01   |                        |

581 97 90-01

 $\rightarrow$ 

581 97 90-03