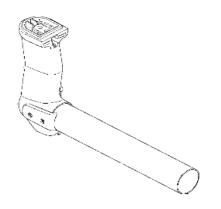

## IPL updates

| Page title | Ref.<br>no | New part no  | Name       | Excl. part no. | Remark                 |
|------------|------------|--------------|------------|----------------|------------------------|
| Suspension | 12         | 581 97 90-03 | Suspension | 581 97 90-01   | See illustration below |
| Suspension | 32         | 501 01 55-01 | Wear plate | 586 20 27-01   |                        |

581 97 90-01

 $\rightarrow$ 

581 97 90-03