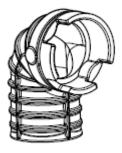

| IPL updates             |            |              |                 |                |        |  |  |
|-------------------------|------------|--------------|-----------------|----------------|--------|--|--|
| Page title              | Ref.<br>no | New part no  | Name            | Excl. part no. | Remark |  |  |
| Carburetor & Air filter | 26         | 586 94 69-01 | Inlet pipe      | 576 46 62-01   |        |  |  |
| Carburetor & Air filter | 27         | 587 73 65-01 | Inlet pipe assy | 576 47 58-01   |        |  |  |

P

576 46 62-01

576 47 58-01

587 73 65-01