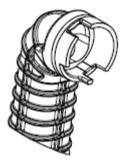

| IPL updates             |            |              |                 |                |        |  |  |
|-------------------------|------------|--------------|-----------------|----------------|--------|--|--|
| Page title              | Ref.<br>no | New part no  | Name            | Excl. part no. | Remark |  |  |
| Carburetor & Air filter | 26         | 586 94 69-01 | Inlet pipe      | 576 46 62-01   |        |  |  |
| Carburetor & Air filter | 27         | 587 73 65-01 | Inlet pipe assy | 576 47 58-01   |        |  |  |

P

576 46 62-01

576 47 58-01

587 73 65-01