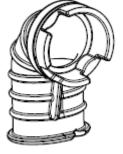

| IPL updates             |            |              |                 |                |        |  |  |
|-------------------------|------------|--------------|-----------------|----------------|--------|--|--|
| Page title              | Ref.<br>no | New part no  | Name            | Excl. part no. | Remark |  |  |
| Carburetor & Air filter | 26         | 586 94 69-01 | Inlet pipe      | 576 46 62-01   |        |  |  |
| Carburetor & Air filter | 27         | 587 73 65-01 | Inlet pipe assy | 576 47 58-01   |        |  |  |

P

576 46 62-01

576 47 58-01

587 73 65-01